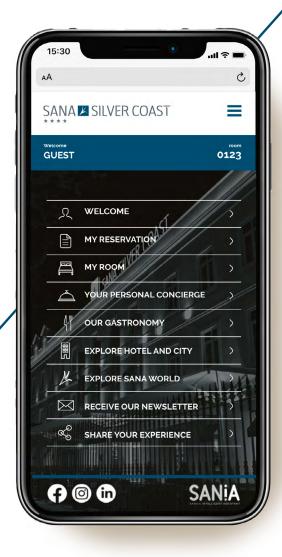

# YOUR HOTEL IN THE PALM OF YOUR HAND

Hi, I'm SAN.IA, your Intelligent Assistant at SANA Hotels. I'm here to welcome you to SANA SilverCoast and to place all the hotel services in your hands.

Discover how to have access to all the hotel services from your mobile device, in a quick and easy way. Just scan the QR code and through our web app you can make your wishes come true, ask for special requests and have access to information. All this for you to save time and make the most of every moment of your stay.

Everything SAN.IA can do for you\_

Manage your reservation

Room service

Reservations and access to restaurant menus

Services related to your room

Additional services

Information about the SANA World