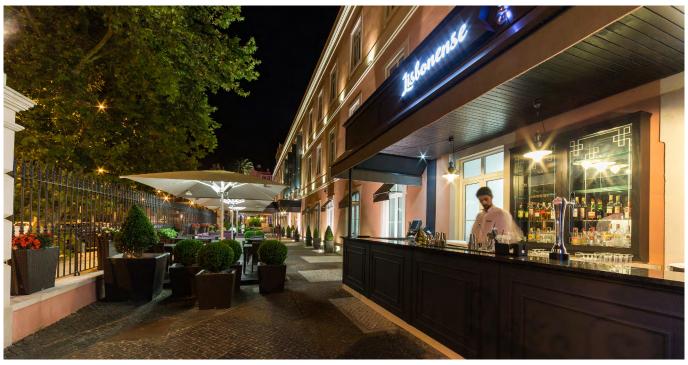

#### Lisbonense Bar

The vibrant colours distinguish the Lisbonense Bar, a space of refinement and relaxation, with a wide range of drinks and snacks. LISBONENSE BAR

\_ LISBONENSE CAFÉ