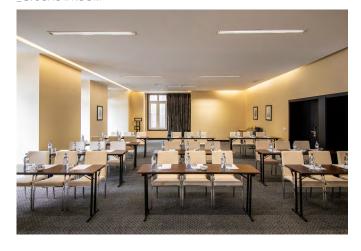

## **MEETING ROOMS**

## OUR SCHEDULE, COMPATIBLE WITH YOURS

The SANA Silver Coast Hotel proves to be an excellent meeting point for meetings and events of all kinds, both business and social.

The hotel has 3 meeting rooms, which include the restaurant, bar, and the cafe with a terrace area and lounge, for corporate, social and also more informal meetings.

#### \_ CORPORATE ROOM

\_ D. JOÃO II ROOM

Air conditioning with individual controller

Natural ligh

High-speed Wi-Fi connection (Meeting rooms and public areas)

Height until 2,90 m

Full blackout

Rooms on the ground floor

Pulpit, audiovisual material and flower arrangements available (upon prior request)

Features