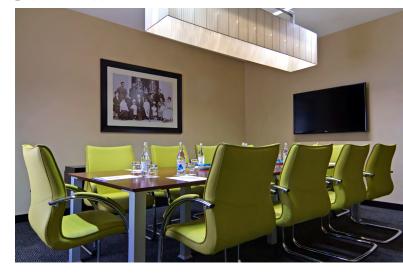

## **MEETING ROOMS**

## OUR SCHEDULE, COMPATIBLE WITH YOURS

The SANA Silver Coast Hotel proves to be an excellent meeting point for meetings and events of all kinds, both business and social.

The hotel has 3 meeting rooms, which include the restaurant, bar, and the cafe with a terrace area and lounge, for corporate, social and also more informal meetings.

#### \_ CORPORATE ROOM

\_ D. JOÃO II ROOM

Air conditioning with individual controller

Natural ligh

High-speed Wi-Fi connection (Meeting rooms and public areas)

Height until 2,90 m

Full blackout

Rooms on the ground floor

Pulpit, audiovisual material and flower arrangements available (upon prior request)

Features