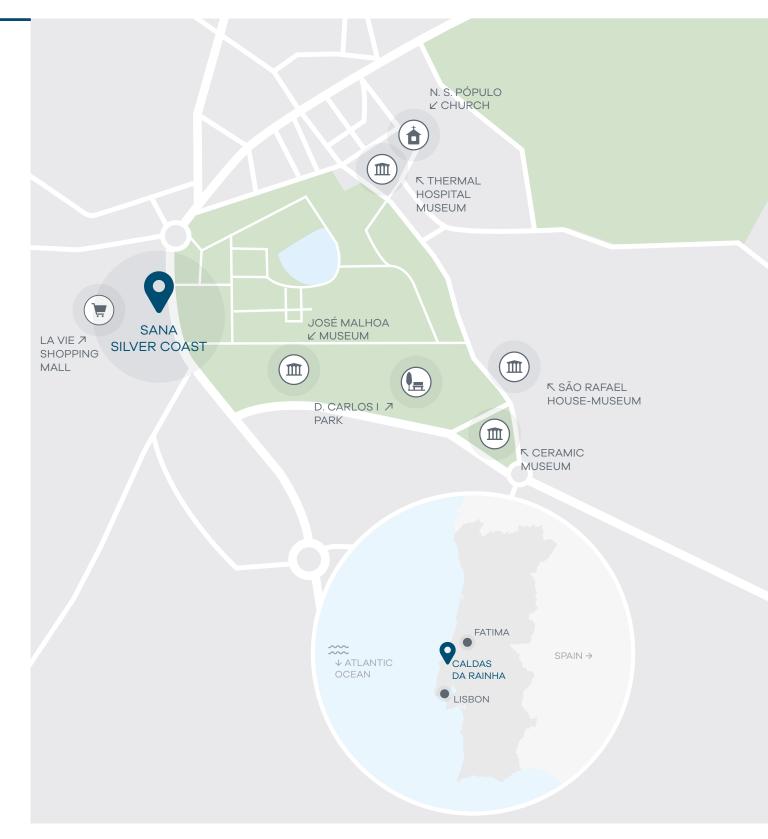

## PRIVILEGED LOCATION

# STARTING POINT TO FXPI ORF THE REGION

Its privileged location, the comfort of its rooms, and its personalized service down to the smallest detail, makes it the ideal hotel for a visit to the city, whether for leisure or for a business event.

\_TEMPERATURE

\_ PENICHE

D. Carlos I Park José Malhoa Museum

Ciclism Museum

Ceramic Rout Bordalina Plaza

Fruit Ermida S. Sebastião

Queen 's Forest D. Leonor

Foz do Arelho Beach

Beach Dune Salir do Porto

La Vie Shopping Mall

The Queen's Theather

ACCESS

A8 West

Lisbon Airport 94Km

Surrounding Area\_

## SANA SILVER COAST ON THE MAP

FAST ACCESS TO THE MOST IMPORTANT WAYS OF COMMUNICATION